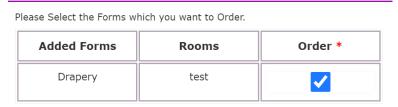

3. Click on the blue arrow to convert it to an order.

- 4. Then click on "Order Quote" to convert your estimate to an order.
- 5. In the next screen select the rooms you want to order by clicking the box to the right.

## ORDER ESTIMATE

Note – Non-Selected Form will remain as a canceled treatment in your Order.

- 6. After you've selected the rooms, you want to order, click "Submit".
- 7. You have successfully placed your order.
- 8. It will now be in your Order Inbox, where you can check the status.