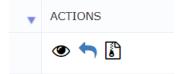

3. Click on the blue arrow to convert it to an order.

- 4. Then click on "Order Quote" to convert your estimate to an order.
- 5. In the next screen select the rooms you want to order by clicking the box to the right.