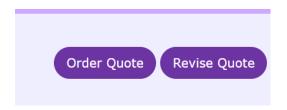

3. Click on the blue arrow to convert it to an order.

- 4. Then click on "Order Quote" to convert your estimate to an order.
- 5. In the next screen select the rooms you want to order by clicking the box to the right.