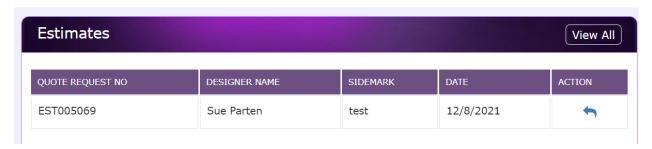

## How to Convert an Estimate into an Order:

1. Log into your site and select "View All" under your Estimates inbox.

2. Select the blue arrow in the action's column next to the estimate you want to convert to an order.

3. Click on the blue arrow to convert it to an order.

- 4. Then click on "Order Quote" to convert your estimate to an order.
- 5. In the next screen select the rooms you want to order by clicking the box to the right.